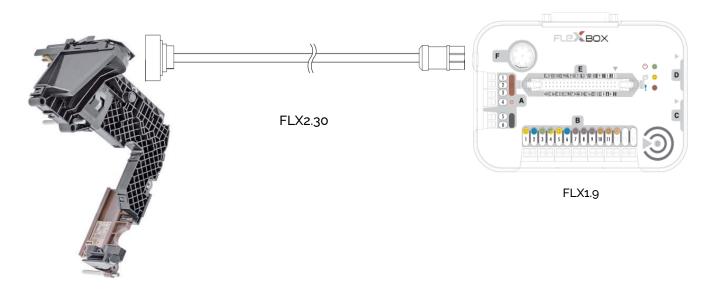

# TCU Cable FLX2.30

### FLX2.30 F-port of FlexBox to ZF\_8HP Type 3 Cable in BENCH MODE CONNECTION

SKU code: FLX2.30

This Cable connects many TCU types to the F-port of FLEXBox. The goal of the FLX2.30 Cable is to obtain:

- A secure connection mode
- A faster communication speed between TCU and FLEX
- A faster connection between TCU and FlexBox
- A minimal error risk during connections