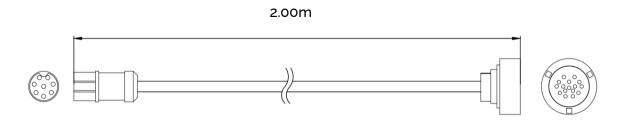

# TCU Cable FLX2.30

### FLX2.30 F-port of FlexBox to ZF\_8HP Type 3 Cable in BENCH MODE CONNECTION

SKU code: FLX2.30

This Cable connects many TCU types to the F-port of FLEXBox. The goal of the FLX2.30 Cable is to obtain:

- A secure connection mode
- A faster communication speed between TCU and FLEX
- A faster connection between TCU and FlexBox
- A minimal error risk during connections



MIC328 FEMALE ZF 8HP CONNECTOR

## **TCU Compatibility:**

- Alfa\_Romeo\_ZF\_BOSCH\_8HP50 Version3
- VAG\_ZF\_AL450\_8HP45 Version3
- AM\_IVECO\_DODGE\_GW\_JLR\_ZF\_8HP70 Version3
- VAG\_ZF\_AL551\_8HP55 Version3
- Alfa\_Romeo\_Jeep\_ZF\_BOSCH\_8HP75 Version3
- BMW\_ZF\_8HP45 8HP70 8HP76 Version3
- VAG\_ZF\_AL552\_8HP65 Version3
- DODGE\_JEEP\_Lamborghini\_ZF\_8HP95 Version3
- DODGE\_Chrysler\_JLR\_ZF\_8HP45 Version3
- VAG\_ZF\_AL951\_8HP90 Version3
- BMW\_ZF\_8HP45 8HP70 8HP76 Version3

- VinFast\_ZF\_8HP50 Version3
- VAG\_ZF\_AL952\_8HP95 Version3



BMW\_ZF\_8HP

#### **Additional Accessories:**

#### FLX2.45



# Correct disposal:

Waste electrical and electronic equipment is waste of a particular type consisting of any electrical or electronic equipment that the owner intends to di